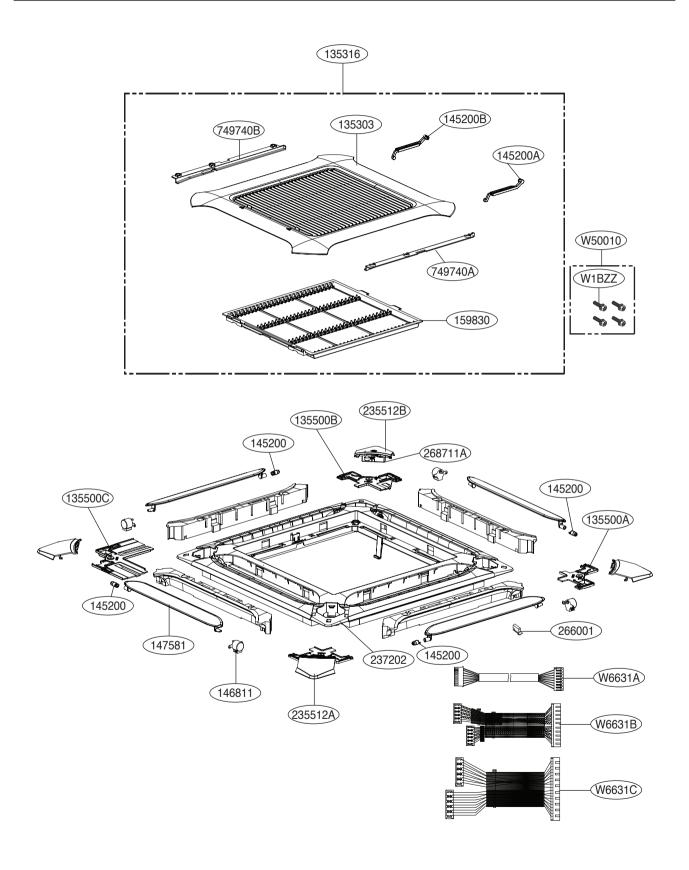

## Cassette Front Panel SVC MANUAL(EXPLODED VIEW)

**MODEL: PT-QCHW0** 

## **CAUTION**

Before Servicing the unit, read the safety precautions in General SVC manual. Only for authorized service personnel.

Any reproduction, duplication, distribution (including by way of email, facsimile or other electronic means), publication, modification, copying or transmission of this Service Manual is STRICTLY PROHIBITED unless you have obtained the prior written consent of the LG Electronics entity from which you received this Service Manual. The material covered by this prohibition includes, without limitation, any text, graphics or logos in this Service Manual.

## **Exploded View**





P/NO: MFL61856215